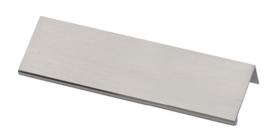

30.1092.BN

Tirane, 544mm, Brushed Nickel

The Tirane has been discontinued and will only be available until stock is available.

Unleash your creativity with the Tirane handle. Its distinctive shape and textured surface add an artistic dimension to your cabinets, turning them into captivating art pieces.

## **Specifications**

| Handle Type     | Top Mount Pull Handles | Handle Hole Centre (mm) | 544 | Handle Width (mm) | 6      |
|-----------------|------------------------|-------------------------|-----|-------------------|--------|
| Handle Finish   | Brushed Nickel         | Handle Length (mm)      | 558 | Family            | Tirane |
| Handle Material | Aluminium              | Handle Depth (mm)       | 44  |                   |        |