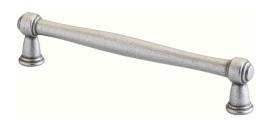

## Meano, 160mm, Natural Iron

Discover the allure of Meano, a handle that marries strength with intricate charm. With its iron base and finish, Meano stands as a unique and stunning piece, exuding character that transforms any space.

## **Specifications**

| Handle Type     | D Handles    | Handle Hole Centre (mm) | 160 | Handle Width (mm) | 17    |
|-----------------|--------------|-------------------------|-----|-------------------|-------|
| Handle Finish   | Natural Iron | Handle Length (mm)      | 178 | Family            | Meano |
| Handle Material | Iron         | Handle Depth (mm)       | 36  |                   |       |