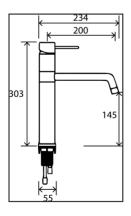

## **Specification Notes**

Installation Hole Diameter: Minimum: 32mm Maximum: 42mm

Max. bench thickness: 42mm

Recommended Pressure Operational Range:

Minimum: 35 kPa Recommended: 600 kPa Never to Exceed: 1000 kPa