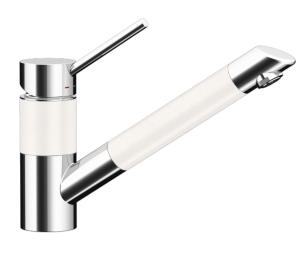

### 40.9390.WH

### Orbit, White

#### Please note, this item has been discontinued and will only available while stock lasts.

By envisioning tapware in the most gorgeous of colours on the drawing board, in the lab, on the tool bench and in their heads; Schock not only create amazing designs and colourways but they also shape the future of the tapware industry.

Match your tap with your sink or be bold and make a contrast with different colours to make your space pop!