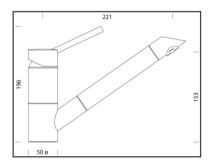

#### **Specification Notes**

Installation hole diameter: 35mm

Water flow rate (3 bar): 14 l/min