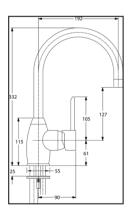

## **Specification Notes**

Installation Hole Diameter: Minimum: 35mm Maximum: 40mm

Max bench thickness: 40mm

Recommended Pressure Operational Range:

Minimum: 35 kPa Recommended: 600 kPa Never to Exceed: 1000 kPa