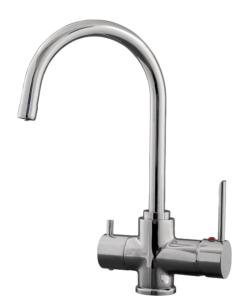

40.9198.CH

## Otto, Chrome, Gooseneck, Water Filter

Heritage tapware range combines function, elegance, quality and innovatino for a distinctive look.

The modern kitchen is a busy work space, demanding tapware of the highest caliber and capacity.

## **Specifications**

| Тар Туре    | Gooseneck         |
|-------------|-------------------|
| Tap Finish  | Chrome            |
| Tap Feature | With water filter |

| Tap Pressure    | Mains Pressure |
|-----------------|----------------|
| Tap Swivel      | 360            |
| Tap WELS Rating | 3              |

| Tap Warranty | 5    |
|--------------|------|
| Family       | Otto |
|              |      |