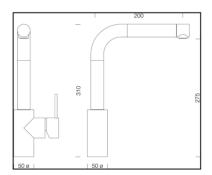

#### **Specification Notes**

Installation hole diameter: 35mm

Water flow rate (3 bar): 9 l/min