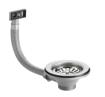

In the box; Basket waste and overflow kit - 9412 WA Basket waste - 9411 WB Sink mounting clips - 942O CL Sealing tape - 9415 SE

Stainless steel thickness O.8mm

#### **Specification Notes**

In the box; Basket waste and overflow kit - 9412 WA Basket waste - 9411 WB Sink mounting clips - 9420 CL Sealing tape - 9415 SE

Stainless steel thickness 0.8mm

### **Included Accessories**

Basketwaste and Overflow, SS, grill type overflow

Basketwaste Strainer, SS, Suits grill type overflow

20.9412.ZZ

20.9422.SA