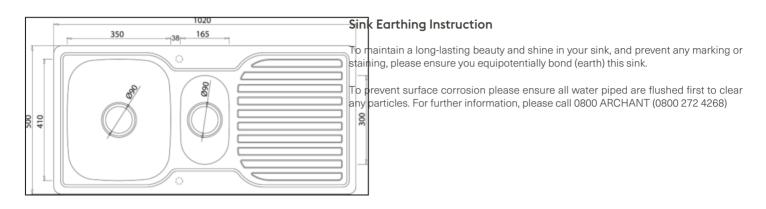

# Sinks

| Sink Warranty            | 30    | Sink Bowl Length (mm) | 350 | Sink Material Grade | 18/10.304 Stainless Steel |
|--------------------------|-------|-----------------------|-----|---------------------|---------------------------|
| Sink Overall Length (mm) | 1,020 | Sink Bowl Width (mm)  | 410 | Family              | Montana                   |
| Sink Overall Width (mm)  | 500   | Sink Bowl Depth (mm)  | 190 |                     |                           |

| Sink Overall Height (mm) | 190 |  |
|--------------------------|-----|--|
| Sink Thickness (mm)      | 0.8 |  |
| Sink Cabinet Size (mm)   | 600 |  |
| Sink Cut Out Length (mm) | 988 |  |
| Sink Cut Out Width (mm)  | 468 |  |
|                          |     |  |

#### **Suggested Accessories**

Autosol 3inl for Stainless Steel Cleaner 250ML 20.9574.ZZ

20.9603.ZZ

Hot Mat, Stainless Steel

20.9689.SA

| Sink Bowl Length 2 (mm) | 165 |  |
|-------------------------|-----|--|
| Sink Bowl Width 2 (mm)  | 300 |  |
| Sink Bowl Depth 2 (mm)  | 130 |  |
| Sink Bowl Radius (mm)   | 100 |  |
| Sink Flange (mm)        | 16  |  |

| Sink Bowl Length 2 (mm) | 165 |  |
|-------------------------|-----|--|
| Sink Bowl Width 2 (mm)  | 300 |  |
| Sink Bowl Depth 2 (mm)  | 130 |  |
| Sink Bowl Radius (mm)   | 100 |  |
| Sink Flange (mm)        | 16  |  |