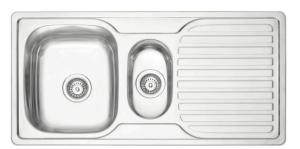

# Montana 1000-15, Satin

The Montana sink is a timeless addition to any kitchen, combining classic design with modern functionality. Crafted with precision, this sink boasts a generous basin and a durable surface that resists scratches and stains. Whether you're a gourmet chef or a home cook, the Montana sink provides the perfect canvas for your culinary adventures.

# Sinks

| Sink Warranty            | 30    | Sink Bowl Length (mm) | 350 | Sink Material Grade | 18/10.304 Stainless Steel |
|--------------------------|-------|-----------------------|-----|---------------------|---------------------------|
| Sink Overall Length (mm) | 1,020 | Sink Bowl Width (mm)  | 410 | Family              | Montana                   |
| Sink Overall Width (mm)  | 500   | Sink Bowl Depth (mm)  | 190 |                     |                           |

## **Specifications**

Colander, Plastic

20.9238.ZZ

| Sink Design          | Double Bowl with Drainer |
|----------------------|--------------------------|
| Sink Mounting        | Overmount Undermount     |
| Sink Material        | Stainless Steel          |
| Sink Overflow Rating | 8lt/minute               |
| Suits waste disposal | Yes                      |

| Sink Overall Height (mm) | 190 |  |
|--------------------------|-----|--|
| Sink Thickness (mm)      | 0.8 |  |
| Sink Cabinet Size (mm)   | 600 |  |
| Sink Cut Out Length (mm) | 988 |  |
| Sink Cut Out Width (mm)  | 468 |  |
|                          |     |  |