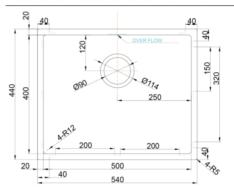

### Installation measurements

### **Product Overview**

| Overall sink size: | 540mm x 440mm                     |              |
|--------------------|-----------------------------------|--------------|
| Bowl dimension:    | 400mm x 500mm                     |              |
| Bowl radius:       | 10mm                              |              |
| Reversible:        | No                                |              |
| Cut out size:      | 400mm x 500mm                     |              |
| Min cabinet size:  | 600mm                             |              |
| Installation:      | Flushmount,<br>Undermount, Welded | Overmount,   |
| Material:          | Stainless Steel                   |              |
| Material Grade:    | 18/10.304 Stainless Steel         |              |
| Display            | Auckland Showroom                 | , Wellington |