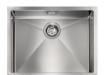

# Robiq\* 500-10, Satin

Code 20.9943.SA

### **Product Overview**

| Overall sink size: | 540mm x 440mm                     |              |
|--------------------|-----------------------------------|--------------|
| Bowl dimension:    | 400mm x 500mm                     |              |
| Bowl radius:       | 10mm                              |              |
| Reversible:        | No                                |              |
| Cut out size:      | 400mm x 500mm                     |              |
| Min cabinet size:  | 600mm                             |              |
| Installation:      | Flushmount,<br>Undermount, Welded | Overmount,   |
| Material:          | Stainless Steel                   |              |
| Material Grade:    | 18/10.304 Stainless Steel         |              |
| Display            | Auckland Showroom                 | , Wellington |