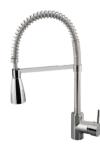

# Tap Match

Locations:

# Opal

## **Production information**

| Code:             | 9199 CH                |
|-------------------|------------------------|
| Tap Pressure:     | Mains Pressure         |
| WELS rating:      | 3 Star                 |
| Warranty:         | 5 years                |
| Tap swivel spout: | 360°                   |
| Cartridge:        | Ceramic-Disc Cartridge |
| Assembled:        | New Zealand            |
| Material:         | Brass                  |
|                   |                        |