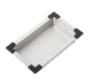

#### Suggested accessories

Includes -

20.9857.ZZ

Archant Overflow

Badge -20.9859.ZZ Overflow T-Piece -20.9852.ZZ Lshape pipe -20.8649.SA Basketwaste w Overflow Hole -20.9856.SA

No Image

Robiq\* Drainer Tray, Hot 395 x 425mm

Hot Mat, Stainless Steel

Chopping Board, Colander, 500mm Stainless Steel

Autosol 3in1 for Stainless Steel Cleaner 250ML

Hot Mat, Stainless Steel

Colander, Stainless Steel

Strainer

Includes 20.9857.ZZ
Archant Overflow
Badge 20.9859.ZZ
Overflow T-Piece 20.9852.ZZ Lshape pipe 20.8649.SA
Basketwaste w
Overflow Hole
-20.9856.SA
Strainer