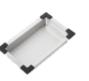

# Robiq\* 500-10, Satin

Code 20.9943.SA

### **Product Overview**

| Overall sink size: | 540mm x 440mm                     |              |
|--------------------|-----------------------------------|--------------|
| Bowl dimension:    | 400mm x 500mm                     |              |
| Bowl radius:       | 10mm                              |              |
| Reversible:        | No                                |              |
| Cut out size:      | 400mm x 500mm                     |              |
| Min cabinet size:  | 600mm                             |              |
| Installation:      | Flushmount,<br>Undermount, Welded | Overmount,   |
| Material:          | Stainless Steel                   |              |
| Material Grade:    | 18/10.304 Stainless Steel         |              |
| Display            | Auckland Showroom                 | , Wellington |