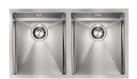

#### **Product Overview**

| Overall sink size: | 755mm x 440mm                 |
|--------------------|-------------------------------|
| Bowl dimension:    | 400mm x 340mm, 400mm x 340mm  |
| Bowl depth:        | /190mm                        |
| Bowl radius:       | 10mm                          |
| Reversible:        | No                            |
| Cut out size:      | 404mm x 719mm                 |
| Min cabinet size:  | 800mm                         |
| Installation:      | Overmount, Undermount, Welded |