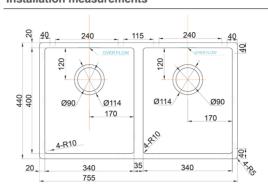

### Installation measurements

Basketwaste & Rect. Overflow Kit, 15 L/min Rating (HCO)

Basket Waste Strainer 15 L/min Rating, Suits 5901 ZZ

HH Waste Cover Badge for Robiq Sinks (large)

archant.co.nz Copyright © 2024 Archant Freephone 0800 272 4268 | Archant