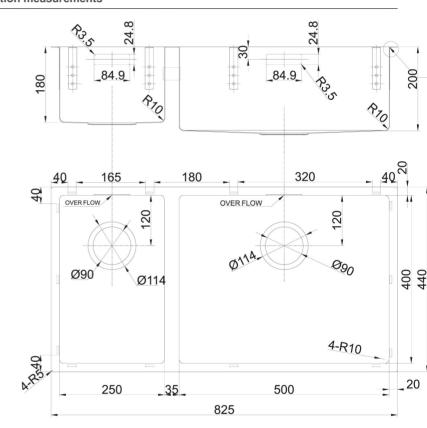

## Product overview

# Robiq\* 500/250-15 LH, Satin





Code 20.9967.SA

#### **Product Overview**

| Overall sink size: | 825mm x 440mm                 |
|--------------------|-------------------------------|
| Bowl dimension:    | 400mm x 500mm, 400mm x 250mm  |
| Bowl depth:        | /180mm                        |
| Bowl radius:       | 10mm                          |
| Reversible:        | No                            |
| Cut out size:      | 404mm x 789mm                 |
| Min cabinet size:  | 900mm                         |
| Installation:      | Overmount, Undermount, Welded |
| Material:          | Stainless Steel               |
| Material Grade:    | 18/10.304 Stainless Steel     |

### Installation measurements



#### Suggested accessories



Basketwaste & Rect. Overflow Kit, 15 L/min Rating



Hot Mat, Stainless Steel



Colander, Stainless Steel



Autosol 3in1 for Stainless Steel Cleaner 250ML



Chopping Board, 351 x 410mm



Robiq\* Drainer Tray, 395 x 425mm





Basket Waste Strainer 15 L/min Rating, Suits 5901 ZZ



Franke Cleaner (Inox Twister)



HH Waste Cover Badge for Robiq Sinks (large)