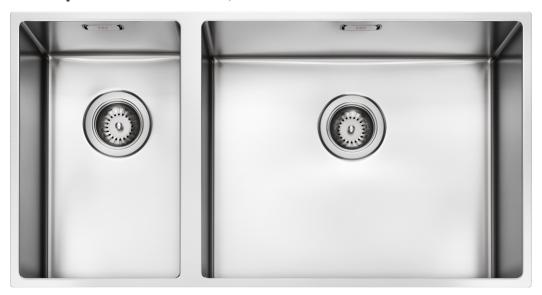

#### **Product Overview**

| Overall sink size: | 825mm x 440mm                 |
|--------------------|-------------------------------|
| Bowl dimension:    | 400mm x 500mm, 400mm x 250mm  |
| Bowl depth:        | /180mm                        |
| Bowl radius:       | 10mm                          |
| Reversible:        | No                            |
| Cut out size:      | 404mm x 789mm                 |
| Min cabinet size:  | 900mm                         |
| Installation:      | Overmount, Undermount, Welded |
| Material:          | Stainless Steel               |
| Material Grade:    | 18/10.304 Stainless Steel     |