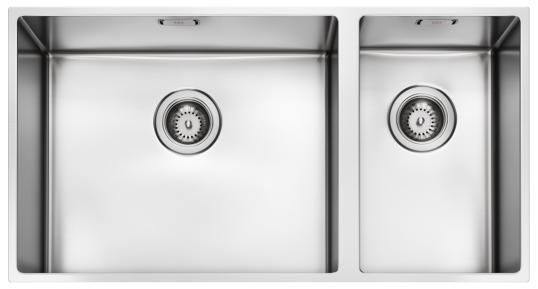

# Robiq\* 500/250-15 RH, Satin

Code 20.9966.SA

#### **Product Overview**

| Overall sink size: | 825mm x 440mm                 |
|--------------------|-------------------------------|
| Bowl dimension:    | 400mm x 500mm, 400mm x 250mm  |
| Bowl depth:        | /180mm                        |
| Bowl radius:       | 10mm                          |
| Reversible:        | No                            |
| Cut out size:      | 404mm x 789mm                 |
| Min cabinet size:  | 900mm                         |
| Installation:      | Overmount, Undermount, Welded |
| Material:          | Stainless Steel               |
| Material Grade:    | 18/10.304 Stainless Steel     |