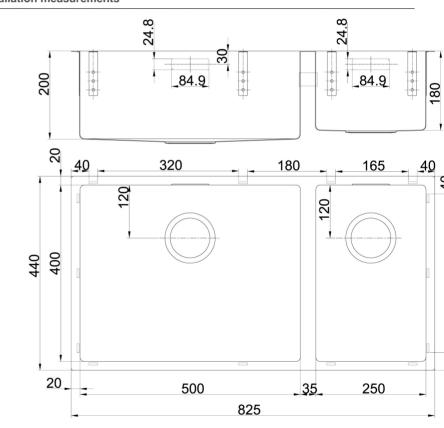

### Installation measurements

#### **Product Overview**

| Overall sink size: | 825mm x 440mm                 |
|--------------------|-------------------------------|
| Bowl dimension:    | 400mm x 500mm, 400mm x 250mm  |
| Bowl depth:        | /180mm                        |
| Bowl radius:       | 10mm                          |
| Reversible:        | No                            |
| Cut out size:      | 404mm x 789mm                 |
| Min cabinet size:  | 900mm                         |
| Installation:      | Overmount, Undermount, Welded |
| Material:          | Stainless Steel               |
| Material Grade:    | 18/10.304 Stainless Steel     |