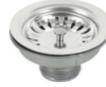

#### Suggested accessories

Basketwaste & Rect. Overflow Kit, 15 L/min Rating

Hot Mat, Stainless Steel

Colander, Stainless Steel

Autosol 3in1 for Stainless Steel Cleaner 250ML

Chopping Board, 351 x 410mm

Robiq\* Drainer Tray, 395 x 425mm

Basket Waste Strainer 15 L/min Rating, Suits 5901 ZZ

Franke Cleaner (Inox Twister)

HH Waste Cover Badge for Robiq Sinks (large)