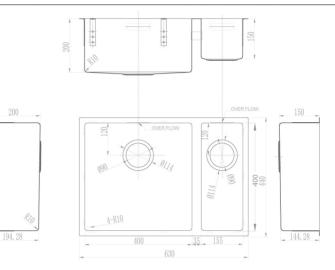

## **Product Overview**

| Overall sink size: | 630mm x 440mm                 |
|--------------------|-------------------------------|
| Bowl dimension:    | 400mm x 400mm, 400mm x 155mm  |
| Bowl depth:        | /150mm                        |
| Bowl radius:       | 10mm                          |
| Reversible:        | No                            |
| Cut out size:      | 590mm x 400mm                 |
| Min cabinet size:  | 700mm                         |
| Installation:      | Overmount, Undermount, Welded |
| Material:          | Stainless Steel               |
| Material Grade:    | 18/10.304 Stainless Steel     |
|                    |                               |

## Installation measurements

Included accessories

Suggested accessories

Hot Mat, Stainless Steel

Colander,

Stainless Steel

Chopping Board,

351 x 410mm