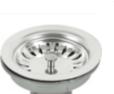

Autosol 3in1 for

Stainless Steel

Cleaner 250ML

Robiq\* Drainer Tray, 395 x 425mm

Basketwaste & Rect. Overflow Kit, 15 L/min Rating (HCO)

Strainer 15 L/min Rating, Suits 5901 ZZ

HH Waste Cover Badge for Robiq Sinks (large)

Basket Waste

archant.co.nz