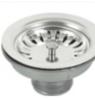

Autosol 3in1 for

Stainless Steel

Cleaner 250ML

Robiq\* Drainer Tray, 395 x 425mm

Basketwaste & Rect. Overflow Kit, 15 L/min Rating (HCO)

Strainer 15 L/min Rating, Suits 5901 ZZ

HH Waste Cover Badge for Robiq Sinks (large)

Basket Waste

archant.co.nz