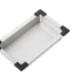

## Installation measurements

Included accessories

Suggested accessories

Hot Mat, Stainless Steel

Colander,

Stainless Steel

Chopping Board,

351 x 410mm