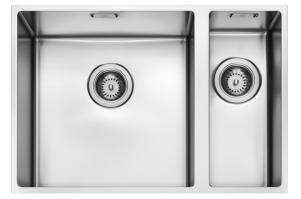

## Product overview

Robiq\* 400/155-15 RH, Satin

## Code 20.9152.SA

## **Product Overview**

| Overall sink size: | 630mm x 440mm                 |
|--------------------|-------------------------------|
| Bowl dimension:    | 400mm x 400mm, 400mm x 155mm  |
| Bowl depth:        | /150mm                        |
| Bowl radius:       | 10mm                          |
| Reversible:        | No                            |
| Cut out size:      | 590mm x 400mm                 |
| Min cabinet size:  | 700mm                         |
| Installation:      | Overmount, Undermount, Welded |
| Material:          | Stainless Steel               |
| Material Grade:    | 18/10.304 Stainless Steel     |
|                    |                               |