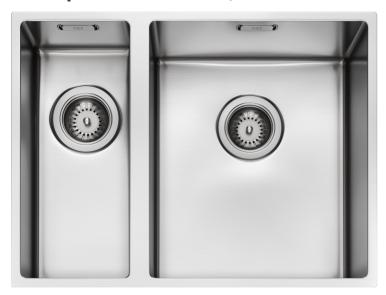

# Robiq\* 340/155-15 LH, Satin

Code 20.9151.SA

### **Product Overview**

| 570mm x 340mm                 |
|-------------------------------|
| 400mm x 340mm, 400mm x 155mm  |
| /150mm                        |
| 10mm                          |
| No                            |
| 530mm x 400mm                 |
| 600mm                         |
| Overmount, Undermount, Welded |
| Stainless Steel               |
| 18/10.304 Stainless Steel     |
|                               |