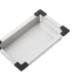

### Installation measurements

Included accessories

Suggested accessories

Hot Mat, Stainless Steel

Colander,

Stainless Steel

Chopping Board,

351 x 410mm