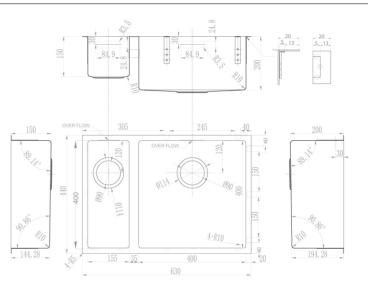

#### Overall sink size: 630mm x 440mm Bowl dimension: 400mm x 400mm, 400mm x 155mm Bowl depth: /150mm Bowl radius: 10mm Reversible: No Cut out size: 590mm x 400mm Min cabinet size: 700mm Installation: Overmount, Undermount, Welded Material: Stainless Steel Material Grade: 18/10.304 Stainless Steel

### Installation measurements

Included accessories

Suggested accessories

Hot Mat, Stainless Steel

Colander,

Stainless Steel

Chopping Board,

351 x 410mm