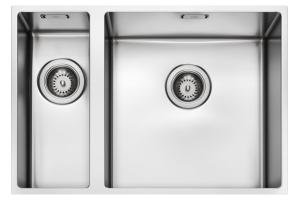

# Robiq\* 400/155-15 LH, Satin

Code 20.9153.SA

#### Overall sink size: 630mm x 440mm Bowl dimension: 400mm x 400mm, 400mm x 155mm Bowl depth: /150mm Bowl radius: 10mm Reversible: No Cut out size: 590mm x 400mm Min cabinet size: 700mm Installation: Overmount, Undermount, Welded Material: Stainless Steel Material Grade: 18/10.304 Stainless Steel