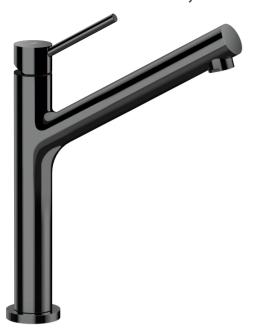

# **Madrid Sink Mixer, Gunmetal**

Code 40.9242.GM

#### **Product Overview**

Locations:

| 1 TOUGET OVERVIEW     |                                                                                                                                                          |
|-----------------------|----------------------------------------------------------------------------------------------------------------------------------------------------------|
| Tap Pressure:         | Mains Pressure                                                                                                                                           |
| WELS rating:          | 3 Star                                                                                                                                                   |
| Warranty:             | 5 years                                                                                                                                                  |
| Tap swivel spout:     | 120°                                                                                                                                                     |
| Cartridge:            | Ceramic-Disc Cartridge                                                                                                                                   |
| Assembled:            | Italy                                                                                                                                                    |
| Material:             | Brass                                                                                                                                                    |
| Display<br>Locations: | View this item in our $\underline{\text{Wellington}}$ $\underline{\text{Showroom}}$ and $\underline{\text{Christchurch}}$ $\underline{\text{Showroom.}}$ |
| Display               | View this item in our <u>Auckland</u>                                                                                                                    |