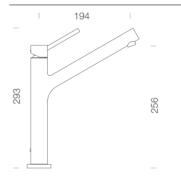

|
| Assembled:            | Italy                                                                                                                                                    |
| Material:             | Brass                                                                                                                                                    |
| Display<br>Locations: | View this item in our $\underline{\text{Wellington}}$ $\underline{\text{Showroom}}$ and $\underline{\text{Christchurch}}$ $\underline{\text{Showroom.}}$ |
| Display               | View this item in our <u>Auckland</u>                                                                                                                    |

Showroom.

#### Installation measurements



### **WELS** rating



archant.co.nz Copyright © 2024 Archant Freephone 0800 272 4268 | Archant