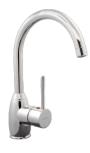

# Tap Match

# Otto

## **Production information**

| 1 Toduction information |                   |                        |
|-------------------------|-------------------|------------------------|
|                         | Code:             | 9197 CH                |
|                         | Tap Pressure:     | All pressures          |
|                         | WELS rating:      | 3 Star                 |
|                         | Warranty:         | 5 years                |
|                         | Tap swivel spout: | 360°                   |
|                         | Cartridge:        | Ceramic-Disc Cartridge |
|                         | Assembled:        | New Zealand            |
|                         | Material:         | Brass                  |