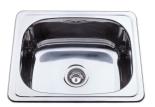

# Positano 550-10, Satin

Code 20.9425.SA

### **Product Overview**

| Overall sink size: | 555mm x 455mm             |
|--------------------|---------------------------|
| Bowl dimension:    | 480mm x 380mm             |
| Reversible:        | No                        |
| Cut out size:      | 500mm x 400mm             |
| Min cabinet size:  | 600mm                     |
| Installation:      | Overmount, Undermount     |
| Material:          | Stainless Steel           |
| Material Grade:    | 18/10.304 Stainless Steel |
|                    |                           |