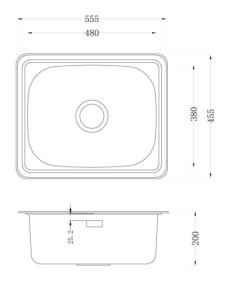

### **Product Overview**

| Overall sink size: | 555mm x 455mm             |
|--------------------|---------------------------|
| Bowl dimension:    | 480mm x 380mm             |
| Reversible:        | No                        |
| Cut out size:      | 500mm x 400mm             |
| Min cabinet size:  | 600mm                     |
| Installation:      | Overmount, Undermount     |
| Material:          | Stainless Steel           |
| Material Grade:    | 18/10.304 Stainless Steel |
|                    |                           |

### Installation measurements