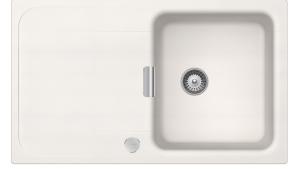

# Wembley D-100, 860-10, Polaris

### Code 20.1405.WH

#### **Product Overview**

| Overall sink size:           | 860mm x 510mm                                                                                  |
|------------------------------|------------------------------------------------------------------------------------------------|
| Bowl dimension:              | 372mm x 424mm                                                                                  |
| Reversible:                  | Yes                                                                                            |
| Cut out size:                | 840mm x 480mm                                                                                  |
| Min cabinet size:            | 500mm                                                                                          |
| Installation:                | Flushmount, Overmount,<br>Undermount                                                           |
| Material:                    | Quartz                                                                                         |
| Material Grade:              | 80-85% Quartz and 15-20%<br>Acrylic and Pigments                                               |
| Suits Wast<br>Disposal Unit: | e No - The diameter of waste is only<br>86.5mm so does not suit standard<br>90mm disposal unit |