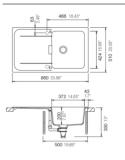

#### **Product Overview**

| Overall sink size:           | 860mm x 510mm                                                                                  |
|------------------------------|------------------------------------------------------------------------------------------------|
| Bowl dimension:              | 372mm x 424mm                                                                                  |
| Reversible:                  | Yes                                                                                            |
| Cut out size:                | 840mm x 480mm                                                                                  |
| Min cabinet size:            | 500mm                                                                                          |
| Installation:                | Flushmount, Overmount,<br>Undermount                                                           |
| Material:                    | Quartz                                                                                         |
| Material Grade:              | 80-85% Quartz and 15-20%<br>Acrylic and Pigments                                               |
| Suits Wast<br>Disposal Unit: | e No - The diameter of waste is only<br>86.5mm so does not suit standard<br>90mm disposal unit |

#### Installation measurements