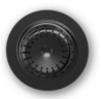

# Aoraki 860-20, Asphalt

Code 20.0748.GR

### **Product Overview**

| Overall sink size: 860mm x 500mm  Bowl dimension: 405mm x 430mm, 348mm x 352mm  Bowl depth: /170mm  Bowl radius: 10mm  Reversible: Yes  Cut out size: 840mm x 480mm  Min cabinet size: 900mm  Installation: Overmount, Undermount  Material: Quartz  Material Grade: 80-85% Quartz and 15-20% Acrylic and Pigments |                    |                              |
|--------------------------------------------------------------------------------------------------------------------------------------------------------------------------------------------------------------------------------------------------------------------------------------------------------------------|--------------------|------------------------------|
| Bowl depth: /170mm  Bowl radius: 10mm  Reversible: Yes  Cut out size: 840mm x 480mm  Min cabinet size: 900mm  Installation: Overmount, Undermount  Material: Quartz  Material Grade: 80-85% Quartz and 15-20% Acrylic                                                                                              | Overall sink size: | 860mm x 500mm                |
| Bowl radius: 10mm  Reversible: Yes  Cut out size: 840mm x 480mm  Min cabinet size: 900mm  Installation: Overmount, Undermount  Material: Quartz  Material Grade: 80-85% Quartz and 15-20% Acrylic                                                                                                                  | Bowl dimension:    | 405mm x 430mm, 348mm x 352mm |
| Reversible: Yes Cut out size: 840mm x 480mm Min cabinet size: 900mm Installation: Overmount, Undermount Material: Quartz Material Grade: 80-85% Quartz and 15-20% Acrylic                                                                                                                                          | Bowl depth:        | /170mm                       |
| Cut out size: 840mm x 480mm  Min cabinet size: 900mm  Installation: Overmount, Undermount  Material: Quartz  Material Grade: 80-85% Quartz and 15-20% Acrylic                                                                                                                                                      | Bowl radius:       | 10mm                         |
| Min cabinet size: 900mm Installation: Overmount, Undermount Material: Quartz Material Grade: 80-85% Quartz and 15-20% Acrylic                                                                                                                                                                                      | Reversible:        | Yes                          |
| Installation: Overmount, Undermount  Material: Quartz  Material Grade: 80-85% Quartz and 15-20% Acrylic                                                                                                                                                                                                            | Cut out size:      | 840mm x 480mm                |
| Material: Quartz  Material Grade: 80-85% Quartz and 15-20% Acrylic                                                                                                                                                                                                                                                 | Min cabinet size:  | 900mm                        |
| Material Grade: 80-85% Quartz and 15-20% Acrylic                                                                                                                                                                                                                                                                   | Installation:      | Overmount, Undermount        |
|                                                                                                                                                                                                                                                                                                                    | Material:          | Quartz                       |
|                                                                                                                                                                                                                                                                                                                    | Material Grade:    |                              |