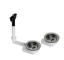

#### Suggested accessories

Schock Dual Basketwaste & Single centre Overflow - Chrome, rect. centre type

Stainless Steel, Granit C.

Basketwaste Set Copper-Suits Aoraki 860-20 & Egmont 1160-20

Chopping Board, Wood, Granit C.