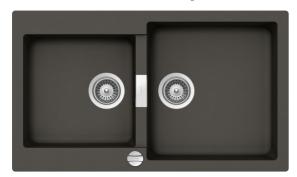

# Aoraki 860-20, Asphalt

Code 20.0748.GR

### **Product Overview**

| Overall sink size: 860mm x 500mm  Bowl dimension: 405mm x 430mm, 348mm x 352mm  Bowl depth: /170mm  Bowl radius: 10mm  Reversible: Yes  Cut out size: 840mm x 480mm  Min cabinet size: 900mm  Installation: Overmount, Undermount  Material: Quartz  Material Grade: 80-85% Quartz and 15-20% Acrylic and Pigments |                    |                              |
|--------------------------------------------------------------------------------------------------------------------------------------------------------------------------------------------------------------------------------------------------------------------------------------------------------------------|--------------------|------------------------------|
| Bowl depth: /170mm  Bowl radius: 10mm  Reversible: Yes  Cut out size: 840mm x 480mm  Min cabinet size: 900mm  Installation: Overmount, Undermount  Material: Quartz  Material Grade: 80-85% Quartz and 15-20% Acrylic                                                                                              | Overall sink size: | 860mm x 500mm                |
| Bowl radius: 10mm  Reversible: Yes  Cut out size: 840mm x 480mm  Min cabinet size: 900mm  Installation: Overmount, Undermount  Material: Quartz  Material Grade: 80-85% Quartz and 15-20% Acrylic                                                                                                                  | Bowl dimension:    | 405mm x 430mm, 348mm x 352mm |
| Reversible: Yes Cut out size: 840mm x 480mm Min cabinet size: 900mm Installation: Overmount, Undermount Material: Quartz Material Grade: 80-85% Quartz and 15-20% Acrylic                                                                                                                                          | Bowl depth:        | /170mm                       |
| Cut out size: 840mm x 480mm  Min cabinet size: 900mm  Installation: Overmount, Undermount  Material: Quartz  Material Grade: 80-85% Quartz and 15-20% Acrylic                                                                                                                                                      | Bowl radius:       | 10mm                         |
| Min cabinet size: 900mm Installation: Overmount, Undermount Material: Quartz Material Grade: 80-85% Quartz and 15-20% Acrylic                                                                                                                                                                                      | Reversible:        | Yes                          |
| Installation: Overmount, Undermount  Material: Quartz  Material Grade: 80-85% Quartz and 15-20% Acrylic                                                                                                                                                                                                            | Cut out size:      | 840mm x 480mm                |
| Material: Quartz  Material Grade: 80-85% Quartz and 15-20% Acrylic                                                                                                                                                                                                                                                 | Min cabinet size:  | 900mm                        |
| Material Grade: 80-85% Quartz and 15-20% Acrylic                                                                                                                                                                                                                                                                   | Installation:      | Overmount, Undermount        |
|                                                                                                                                                                                                                                                                                                                    | Material:          | Quartz                       |
|                                                                                                                                                                                                                                                                                                                    | Material Grade:    |                              |