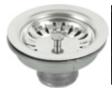

#### Suggested accessories

Schock Dual Basketwaste & Single centre Overflow - Chrome, rect. centre type

Stainless Steel, Granit C.

Basketwaste Set Copper-Suits Aoraki 860-20 & Egmont 1160-20

Chopping Board, Wood, Granit C.

Colander, SS, EcoGranit

EcoGranit Cleaning Sponge

EcoGranit Easy Care Cleaning Kit - Large

EcoGranit Tap Drill bit Set

Hot Mat, Stainless Steel

Gunmetal Basket Waste Kit - Suits Aoraki 860-20

Schock basket waste strainer