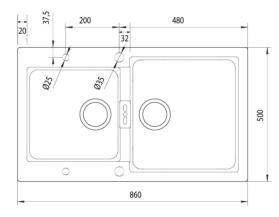

### **Product Overview**

| Overall sink size: 860mm x 500mm  Bowl dimension: 405mm x 430mm, 348mm x 352mm  Bowl depth: /170mm  Bowl radius: 10mm  Reversible: Yes  Cut out size: 840mm x 480mm  Min cabinet size: 900mm  Installation: Overmount, Undermount  Material: Quartz  Material Grade: 80-85% Quartz and 15-20% Acrylic and Pigments |                    |                              |
|--------------------------------------------------------------------------------------------------------------------------------------------------------------------------------------------------------------------------------------------------------------------------------------------------------------------|--------------------|------------------------------|
| Bowl depth: /170mm  Bowl radius: 10mm  Reversible: Yes  Cut out size: 840mm x 480mm  Min cabinet size: 900mm  Installation: Overmount, Undermount  Material: Quartz  Material Grade: 80-85% Quartz and 15-20% Acrylic                                                                                              | Overall sink size: | 860mm x 500mm                |
| Bowl radius: 10mm  Reversible: Yes  Cut out size: 840mm x 480mm  Min cabinet size: 900mm  Installation: Overmount, Undermount  Material: Quartz  Material Grade: 80-85% Quartz and 15-20% Acrylic                                                                                                                  | Bowl dimension:    | 405mm x 430mm, 348mm x 352mm |
| Reversible: Yes Cut out size: 840mm x 480mm Min cabinet size: 900mm Installation: Overmount, Undermount Material: Quartz Material Grade: 80-85% Quartz and 15-20% Acrylic                                                                                                                                          | Bowl depth:        | /170mm                       |
| Cut out size: 840mm x 480mm  Min cabinet size: 900mm  Installation: Overmount, Undermount  Material: Quartz  Material Grade: 80-85% Quartz and 15-20% Acrylic                                                                                                                                                      | Bowl radius:       | 10mm                         |
| Min cabinet size: 900mm Installation: Overmount, Undermount Material: Quartz Material Grade: 80-85% Quartz and 15-20% Acrylic                                                                                                                                                                                      | Reversible:        | Yes                          |
| Installation: Overmount, Undermount  Material: Quartz  Material Grade: 80-85% Quartz and 15-20% Acrylic                                                                                                                                                                                                            | Cut out size:      | 840mm x 480mm                |
| Material: Quartz  Material Grade: 80-85% Quartz and 15-20% Acrylic                                                                                                                                                                                                                                                 | Min cabinet size:  | 900mm                        |
| Material Grade: 80-85% Quartz and 15-20% Acrylic                                                                                                                                                                                                                                                                   | Installation:      | Overmount, Undermount        |
|                                                                                                                                                                                                                                                                                                                    | Material:          | Quartz                       |
|                                                                                                                                                                                                                                                                                                                    | Material Grade:    |                              |

### Installation measurements

archant.co.nz Copyright © 2024 Archant Freephone 0800 272 4268 | Archant