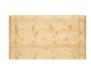

#### Suggested accessories

Schock Dual Basketwaste & Single centre Overflow - Chrome, rect. centre type

Stainless Steel, Granit C.

Basketwaste Set Copper-Suits Aoraki 860-20 & Egmont 1160-20

Chopping Board, Wood, Granit C.