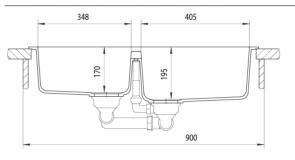

### **Product Overview**

| Overall sink size: 860mm x 500mm  Bowl dimension: 405mm x 430mm, 348mm x 352mm  Bowl depth: /170mm  Bowl radius: 10mm  Reversible: Yes  Cut out size: 840mm x 480mm  Min cabinet size: 900mm  Installation: Overmount, Undermount  Material: Quartz  Material Grade: 80-85% Quartz and 15-20% Acrylic and Pigments |                    |                              |
|--------------------------------------------------------------------------------------------------------------------------------------------------------------------------------------------------------------------------------------------------------------------------------------------------------------------|--------------------|------------------------------|
| Bowl depth: /170mm  Bowl radius: 10mm  Reversible: Yes  Cut out size: 840mm x 480mm  Min cabinet size: 900mm  Installation: Overmount, Undermount  Material: Quartz  Material Grade: 80-85% Quartz and 15-20% Acrylic                                                                                              | Overall sink size: | 860mm x 500mm                |
| Bowl radius: 10mm  Reversible: Yes  Cut out size: 840mm x 480mm  Min cabinet size: 900mm  Installation: Overmount, Undermount  Material: Quartz  Material Grade: 80-85% Quartz and 15-20% Acrylic                                                                                                                  | Bowl dimension:    | 405mm x 430mm, 348mm x 352mm |
| Reversible: Yes Cut out size: 840mm x 480mm Min cabinet size: 900mm Installation: Overmount, Undermount Material: Quartz Material Grade: 80-85% Quartz and 15-20% Acrylic                                                                                                                                          | Bowl depth:        | /170mm                       |
| Cut out size: 840mm x 480mm  Min cabinet size: 900mm  Installation: Overmount, Undermount  Material: Quartz  Material Grade: 80-85% Quartz and 15-20% Acrylic                                                                                                                                                      | Bowl radius:       | 10mm                         |
| Min cabinet size: 900mm Installation: Overmount, Undermount Material: Quartz Material Grade: 80-85% Quartz and 15-20% Acrylic                                                                                                                                                                                      | Reversible:        | Yes                          |
| Installation: Overmount, Undermount  Material: Quartz  Material Grade: 80-85% Quartz and 15-20% Acrylic                                                                                                                                                                                                            | Cut out size:      | 840mm x 480mm                |
| Material: Quartz  Material Grade: 80-85% Quartz and 15-20% Acrylic                                                                                                                                                                                                                                                 | Min cabinet size:  | 900mm                        |
| Material Grade: 80-85% Quartz and 15-20% Acrylic                                                                                                                                                                                                                                                                   | Installation:      | Overmount, Undermount        |
|                                                                                                                                                                                                                                                                                                                    | Material:          | Quartz                       |
|                                                                                                                                                                                                                                                                                                                    | Material Grade:    |                              |

### Installation measurements

archant.co.nz Copyright © 2024 Archant Freephone 0800 272 4268 | Archant