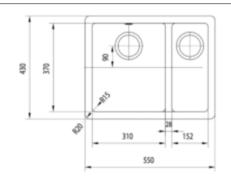

#### **Product Overview**

Overall sink size: 550mm x 430mm

Bowl dimension: 310mm x 370mm, 152mm x 370mm

Bowl depth: /130mm

Bowl radius: 15mm

Reversible: No

Cut out size: 530mm x 410mm

Min cabinet size: 600mm

#### Installation measurements