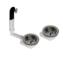

## Suggested accessories

Schock Dual Basketwaste & Single rear Overflow - Chrome, Smiley type

**EcoGranit Cleaning Sponge** 

EcoGranit Easy Care Cleaning Kit - Small

EcoGranit Tap Drill bit Set

Smiley type

No Image

No Image

Schock basket waste strainer

Overflow smiley for EcoGranit Sink (Schock branded)