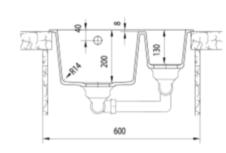

#### **Product Overview**

Overall sink size: 550mm x 430mm

Bowl dimension: 310mm x 370mm, 152mm x 370mm

Bowl depth: /130mm

Bowl radius: 15mm

Reversible: No

Cut out size: 530mm x 410mm

Min cabinet size: 600mm

#### Installation measurements