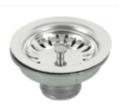

## Suggested accessories

Schock Dual Basketwaste & Single rear Overflow - Chrome, Smiley type

**EcoGranit Cleaning Sponge** 

EcoGranit Easy Care Cleaning Kit - Small

EcoGranit Tap Drill bit Set

Smiley type

No Image

No Image

Schock basket waste strainer

Overflow smiley for EcoGranit Sink (Schock branded)