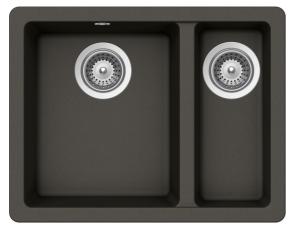

# Aoraki 550-15, Asphalt

Code 20.0752.GR

#### **Product Overview**

Overall sink size: 550mm x 430mm

Bowl dimension: 310mm x 370mm, 152mm x 370mm

Bowl depth: /130mm

Bowl radius: 15mm

Reversible: No

Cut out size: 530mm x 410mm

Min cabinet size: 600mm