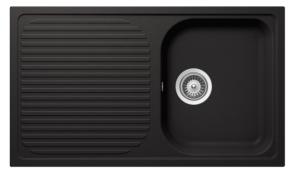

## Lithos D-100 Nero

Code 20.0762.BL

## **Product Overview**

| Installation measurements |
|---------------------------|
|                           |

| Overall sink size:    | 860mm x 500mm                                             | 6                   |
|-----------------------|-----------------------------------------------------------|---------------------|
| Bowl dimension:       | 347mm x 421mm                                             |                     |
| Bowl radius:          | 10mm                                                      |                     |
| Reversible:           | Yes                                                       |                     |
| Cut out size:         | 840mm x 480mm                                             | ŀ                   |
| Min cabinet size:     | 450mm                                                     | (222) <sup>TV</sup> |
| Installation:         | Overmount, Undermount                                     |                     |
| Material:             | Quartz                                                    |                     |
| Material Grade:       | 80-85% Quartz and 15-20% Acrylic and Pigments             |                     |
| Display<br>Locations: | View this item in our <u>Auckland</u><br><u>Showroom.</u> |                     |