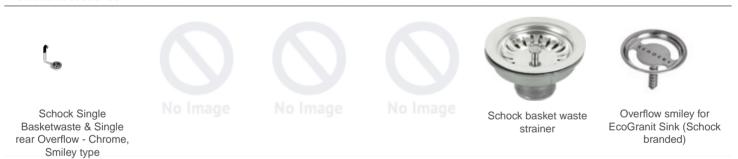

|
| Reversible:           | Yes                                                       |                     |
| Cut out size:         | 840mm x 480mm                                             | ŀ                   |
| Min cabinet size:     | 450mm                                                     | (222) <sup>TV</sup> |
| Installation:         | Overmount, Undermount                                     |                     |
| Material:             | Quartz                                                    |                     |
| Material Grade:       | 80-85% Quartz and 15-20% Acrylic and Pigments             |                     |
| Display<br>Locations: | View this item in our <u>Auckland</u><br><u>Showroom.</u> |                     |

## Included accessories