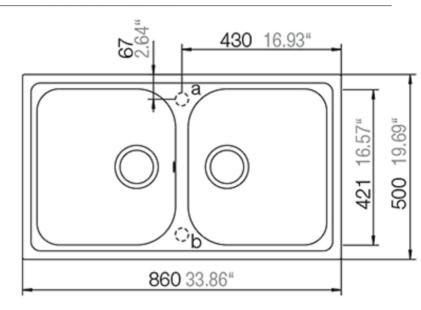

#### **Product Overview**

Overall sink size: 860mm x 500mm

Bowl dimension: 373mm x 421mm, 373mm x 421mm

Bowl depth: /205mm

Bowl radius: 10mm

Reversible: Yes

Cut out size: 840mm x 485mm

Min cabinet size: 900mm

#### Installation measurements