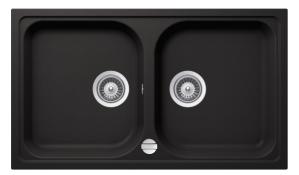

## Lithos N-200 Nero

Code 20.0766.BL

#### **Product Overview**

Overall sink size: 860mm x 500mm

Bowl dimension: 373mm x 421mm, 373mm x 421mm

Bowl depth: /205mm

Bowl radius: 10mm

Reversible: Yes

Cut out size: 840mm x 485mm

Min cabinet size: 900mm