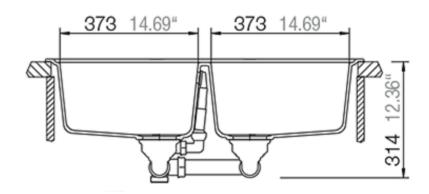

#### **Product Overview**

Overall sink size: 860mm x 500mm

Bowl dimension: 373mm x 421mm, 373mm x 421mm

Bowl depth: /205mm

Bowl radius: 10mm

Reversible: Yes

Cut out size: 840mm x 485mm

Min cabinet size: 900mm

#### Installation measurements