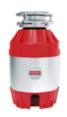

# Included accessories

Franke Overflow with Badge and Basketwaste Kit Includes: Franke BasketWaste Franke Overflow and Badge

Franke Waste Disposal (TP-125)

Suggested accessories

Franke Waste Disposal with Air Switch TE-75