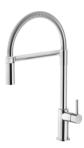

# Tap Match

### **Production information**

| 1 Toddetion information |                        |
|-------------------------|------------------------|
| Code:                   | null                   |
| Tap Pressure:           | Mains Pressure         |
| WELS rating:            | 6 Star                 |
| Warranty:               | 5 years                |
| Tap swivel spout:       | 360°                   |
| Cartridge:              | Ceramic-Disc Cartridge |
| Assembled:              | Italy                  |
| Material:               |                        |