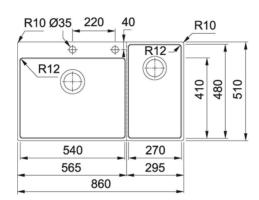

## **Product Overview**

| Overall sink size:          | 860mm x 510mm                                                                   |
|-----------------------------|---------------------------------------------------------------------------------|
| Bowl dimension:             | 540mm x 410mm, 270mm x 480mm                                                    |
| Bowl depth:                 | /200mm                                                                          |
| Bowl radius:                | 12mm                                                                            |
| Reversible:                 | No                                                                              |
| Cut out size:               | 830mm x 480mm                                                                   |
| Min cabinet size:           | 900mm                                                                           |
| Installation:               | Flushmount, Overmount                                                           |
| Material:                   | Stainless Steel                                                                 |
| Material Grade:             | 18/10.304 Stainless Steel                                                       |
| D i s p l a y<br>Locations: | View this item in our <u>Wellington</u> <u>Showroom</u> and <u>Christchurch</u> |

## Installation measurements