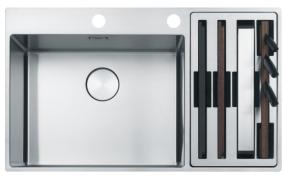

# Franke Box Centre BWX 220-54/27 SBR

Code 20.7468.SA

## **Product Overview**

| Overall sink size:          | 860mm x 510mm                                                                   |
|-----------------------------|---------------------------------------------------------------------------------|
| Bowl dimension:             | 540mm x 410mm, 270mm x 480mm                                                    |
| Bowl depth:                 | /200mm                                                                          |
| Bowl radius:                | 12mm                                                                            |
| Reversible:                 | No                                                                              |
| Cut out size:               | 830mm x 480mm                                                                   |
| Min cabinet size:           | 900mm                                                                           |
| Installation:               | Flushmount, Overmount                                                           |
| Material:                   | Stainless Steel                                                                 |
| Material Grade:             | 18/10.304 Stainless Steel                                                       |
| D i s p l a y<br>Locations: | View this item in our <u>Wellington</u> <u>Showroom</u> and <u>Christchurch</u> |