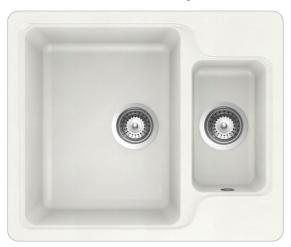

# Domett 610-15, Alpina

Code 20.9767.WH

## **Product Overview**

| Overall sink size: | 610mm x 510mm                |
|--------------------|------------------------------|
| Bowl dimension:    | 345mm x 440mm, 165mm x 294mm |
| Bowl depth:        | /120mm                       |
| Bowl radius:       | 15mm                         |
| Reversible:        | Yes                          |
| Cut out size:      | 590mm x 490mm                |
| Min cabinet size:  | 600mm                        |
| Installation:      | Overmount, Undermount        |
| Material:          | Quartz                       |
|                    |                              |