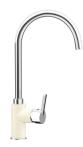

# Tap Match

# **Glacier**

## **Production information**

| Code:             | 9233 WH                |
|-------------------|------------------------|
| Tap Pressure:     | Mains Pressure         |
| WELS rating:      | 1 Star                 |
| Warranty:         | 5 years                |
| Tap swivel spout: | 360°                   |
| Cartridge:        | Ceramic-Disc Cartridge |
| Assembled:        | Italy                  |
| Material:         | Brass                  |
|                   |                        |