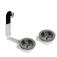

## Suggested accessories

Schock Dual Basketwaste & Single rear Overflow - Chrome, Smiley type

No Image

Basket, Stainless Steel, Granit C.

EcoGranit Easy Care Cleaning Kit - Large

EcoGranit Tap Drill bit Set