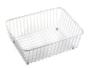

## Suggested accessories

Schock Dual Basketwaste & Single rear Overflow - Chrome, Smiley type

No Image

Basket, Stainless Steel, Granit C.

EcoGranit Easy Care Cleaning Kit - Large

EcoGranit Tap Drill bit Set