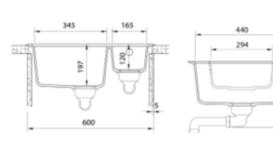

#### Installation measurements

## **Product Overview**

| Overall sink size: | 610mm x 510mm                |
|--------------------|------------------------------|
| Bowl dimension:    | 345mm x 440mm, 165mm x 294mm |
| Bowl depth:        | /120mm                       |
| Bowl radius:       | 15mm                         |
| Reversible:        | Yes                          |
| Cut out size:      | 590mm x 490mm                |
| Min cabinet size:  | 600mm                        |
| Installation:      | Overmount, Undermount        |
| Material:          | Quartz                       |
|                    |                              |