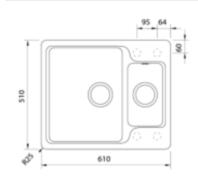

## **Product Overview**

| Overall sink size: | 610mm x 510mm                |
|--------------------|------------------------------|
| Bowl dimension:    | 345mm x 440mm, 165mm x 294mm |
| Bowl depth:        | /120mm                       |
| Bowl radius:       | 15mm                         |
| Reversible:        | Yes                          |
| Cut out size:      | 590mm x 490mm                |
| Min cabinet size:  | 600mm                        |
| Installation:      | Overmount, Undermount        |
| Material:          | Quartz                       |
|                    |                              |