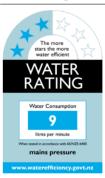

# **WELS** rating

## **Production information**

| Code:             | 9204 CH                |
|-------------------|------------------------|
| Tap Pressure:     | Mains Pressure         |
| WELS rating:      | 3 Star                 |
| Warranty:         | 5 years                |
| Tap swivel spout: | 360°                   |
| Cartridge:        | Ceramic-Disc Cartridge |
| Assembled:        | New Zealand            |
| Material:         | Brass                  |
|                   |                        |