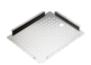

### Suggested accessories

Basketwaste & Designer Overflow, suits badge type overflow

No Image

Tray, SS Perforated, 365 x 425 O.D

Basket, 320 x 380, Stainless Steel

Chopping Board, 351 x 410mm

Autosol 3in1 for Stainless Steel Cleaner 250ML