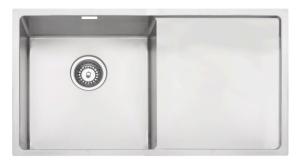

# Grande Robiq 400-10 RH, Satin

Code 20.9653.SA

# **Product Overview**

| Overall sink size: | 810mm x 440mm                 |
|--------------------|-------------------------------|
| Bowl dimension:    | 400mm x 400mm                 |
| Bowl radius:       | 10mm                          |
| Reversible:        | No                            |
| Cut out size:      | 786mm x 406mm                 |
| Min cabinet size:  | 500mm                         |
| Installation:      | Overmount, Undermount, Welded |
| Material:          | Stainless Steel               |
| Material Grade:    | 18/10.304 Stainless Steel     |