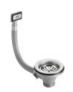

### Suggested accessories

Basketwaste & Designer Overflow, suits badge type overflow

No Image

Tray, SS Perforated, 365 x 425 O.D

Basket, 320 x 380, Stainless Steel

Chopping Board, 351 x 410mm

Autosol 3in1 for Stainless Steel Cleaner 250ML

HH Waste Cover Badge for small O/ F Robiq\* Sinks (small)

Spazio plumbing Kit Single

Includes 20.9857.ZZ
Archant Overflow
Badge 20.9859.ZZ
Overflow T-Piece 20.9852.ZZ Lshape pipe 20.8649.SA
Basketwaste w
Overflow Hole
-20.9856.SA
Strainer