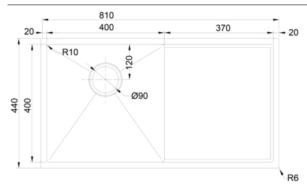

# Installation measurements

# **Product Overview**

| Overall sink size: | 810mm x 440mm                 |
|--------------------|-------------------------------|
| Bowl dimension:    | 400mm x 400mm                 |
| Bowl radius:       | 10mm                          |
| Reversible:        | No                            |
| Cut out size:      | 786mm x 406mm                 |
| Min cabinet size:  | 500mm                         |
| Installation:      | Overmount, Undermount, Welded |
| Material:          | Stainless Steel               |
| Material Grade:    | 18/10.304 Stainless Steel     |