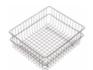

### Suggested accessories

Basketwaste & Designer Overflow, suits badge type overflow

No Image

Tray, SS Perforated, 365 x 425 O.D

Basket, 320 x 380, Stainless Steel

Chopping Board, 351 x 410mm

Autosol 3in1 for Stainless Steel Cleaner 250ML