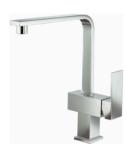

# Tap Match

# Okura

# **Production information**

|  | Code:             | 9204 CH                |
|--|-------------------|------------------------|
|  | Tap Pressure:     | Mains Pressure         |
|  | WELS rating:      | 3 Star                 |
|  | Warranty:         | 5 years                |
|  | Tap swivel spout: | 360°                   |
|  | Cartridge:        | Ceramic-Disc Cartridge |
|  | Assembled:        | New Zealand            |
|  | Material:         | Brass                  |
|  |                   |                        |