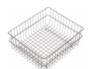

# Suggested accessories

Basketwaste & Designer Overflow, suits badge type overflow

Tray, SS Perforated, 365 x 425 O.D

Basket, 320 x 380, Stainless Steel

Chopping Board, 351 x 410mm

Autosol 3in1 for Stainless Steel Cleaner 250ML