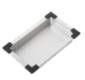

# Suggested accessories

Basketwaste & Designer Overflow, suits badge type overflow

Tray, SS Perforated, 365 x 425 O.D

Basket, 320 x 380, Stainless Steel

Chopping Board, 351 x 410mm

Autosol 3in1 for Stainless Steel Cleaner 250ML

Spazio plumbing Kit Single

Basketwaste Strainer, SS, Suits badge type overflow (9427)

Colander, Stainless Steel

Hot Mat, Stainless Steel

Hot Mat, Stainless Steel

Colander, Stainless Steel

Tray, SS Perforated, 365 x 425 O.D