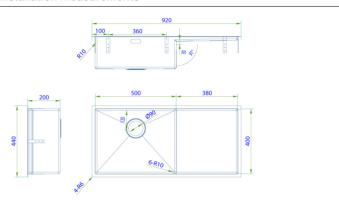

# Installation measurements

# **Product Overview**

| Overall sink size: | 920mm x 440mm                 |
|--------------------|-------------------------------|
| Bowl dimension:    | 500mm x 400mm                 |
| Bowl radius:       | 10mm                          |
| Reversible:        | No                            |
| Cut out size:      | 886mm x 406mm                 |
| Min cabinet size:  | 600mm                         |
| Installation:      | Overmount, Undermount, Welded |
| Material:          | Stainless Steel               |
| Material Grade:    | 18/10.304 Stainless Steel     |