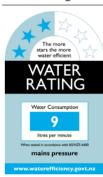

# **Production information**

|  | Code:             | 9204 CH                |
|--|-------------------|------------------------|
|  | Tap Pressure:     | Mains Pressure         |
|  | WELS rating:      | 3 Star                 |
|  | Warranty:         | 5 years                |
|  | Tap swivel spout: | 360°                   |
|  | Cartridge:        | Ceramic-Disc Cartridge |
|  | Assembled:        | New Zealand            |
|  | Material:         | Brass                  |
|  |                   |                        |

# **WELS** rating