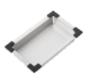

# Suggested accessories

Basketwaste & Designer Overflow, suits badge type overflow

Tray, SS Perforated, 365 x 425 O.D

Basket, 320 x 380, Stainless Steel

Chopping Board, 351 x 410mm

Autosol 3in1 for Stainless Steel Cleaner 250ML

Spazio plumbing Kit Single

Basketwaste Strainer, SS, Suits badge type overflow (9427)

Colander, Stainless Steel

Hot Mat, Stainless Steel

Hot Mat, Stainless Steel

Colander, Stainless Steel

Tray, SS Perforated, 365 x 425 O.D