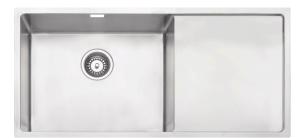

# Grande Robiq 500-10 RH, Satin

Code 20.9655.SA

# **Product Overview**

| Overall sink size: | 920mm x 440mm                 |
|--------------------|-------------------------------|
| Bowl dimension:    | 500mm x 400mm                 |
| Bowl radius:       | 10mm                          |
| Reversible:        | No                            |
| Cut out size:      | 886mm x 406mm                 |
| Min cabinet size:  | 600mm                         |
| Installation:      | Overmount, Undermount, Welded |
| Material:          | Stainless Steel               |
| Material Grade:    | 18/10.304 Stainless Steel     |