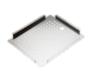

# **Product Overview**

| Overall sink size: | 920mm x 440mm                 |
|--------------------|-------------------------------|
| Bowl dimension:    | 500mm x 400mm                 |
| Bowl radius:       | 10mm                          |
| Reversible:        | No                            |
| Cut out size:      | 886mm x 406mm                 |
| Min cabinet size:  | 600mm                         |
| Installation:      | Overmount, Undermount, Welded |
| Material:          | Stainless Steel               |
| Material Grade:    | 18/10.304 Stainless Steel     |