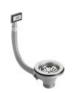

# Suggested accessories

Basketwaste & Designer Overflow, suits badge type overflow

Tray, SS Perforated, 365 x 425 O.D

Basket, 320 x 380, Stainless Steel

Chopping Board, 351 x 410mm

Autosol 3in1 for Stainless Steel Cleaner 250ML

HH Waste Cover Badge for small O/ F Robiq\* Sinks (small)

Includes -20.9857.ZZ **Archant Overflow** Badge -20.9859.ZZ Overflow T-Piece -20.9852.ZZ Lshape pipe -20.8649.SA Basketwaste w Overflow Hole -20.9856.SA Strainer