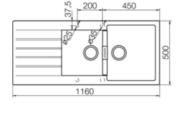

### **Product Overview**

| Overall sink size:    | 1160mm x 500mm                                     |
|-----------------------|----------------------------------------------------|
| Bowl dimension:       | 378mm x 430mm, 324mm x 347mm                       |
| Bowl depth:           | /170mm                                             |
| Bowl radius:          | 10mm                                               |
| Reversible:           | Yes                                                |
| Cut out size:         | 1140mm x 480mm                                     |
| Min cabinet size:     | 800mm                                              |
| Installation:         | Overmount, Undermount                              |
| Material:             | Quartz                                             |
| Material Grade:       | 80-85% Quartz and 15-20% Acrylic and Pigments      |
| Display<br>Locations: | View this item in our <u>Auckland</u><br>Showroom. |