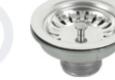

Included accessories

Schock Dual Basketwaste & Single centre Overflow - Chrome, rect. centre type

Schock basket waste strainer

Gunmetal Basket Waste Kit - Suits Aoraki 860-20

Chopping Board,

Basketwaste Set Copper-Suits Aoraki 860-20 & Egmont 1160-20