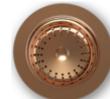

Included accessories

Schock Dual Basketwaste & Single centre Overflow - Chrome, rect. centre type

Schock basket waste strainer

Gunmetal Basket Waste Kit - Suits Aoraki 860-20

Chopping Board,

Basketwaste Set Copper-Suits Aoraki 860-20 & Egmont 1160-20