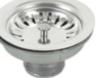

Included accessories

Schock Dual Basketwaste & Single centre Overflow - Chrome, rect. centre type

Schock basket waste strainer

Gunmetal Basket Waste Kit - Suits Aoraki 860-20

Chopping Board,

Basketwaste Set Copper-Suits Aoraki 860-20 & Egmont 1160-20