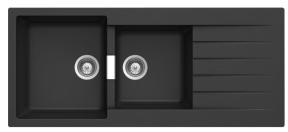

## Egmont 1160-20, Nero

## Code 20.9295.BL

### **Product Overview**

| Overall sink size:    | 1160mm x 500mm                                     |
|-----------------------|----------------------------------------------------|
| Bowl dimension:       | 378mm x 430mm, 324mm x 347mm                       |
| Bowl depth:           | /170mm                                             |
| Bowl radius:          | 10mm                                               |
| Reversible:           | Yes                                                |
| Cut out size:         | 1140mm x 480mm                                     |
| Min cabinet size:     | 800mm                                              |
| Installation:         | Overmount, Undermount                              |
| Material:             | Quartz                                             |
| Material Grade:       | 80-85% Quartz and 15-20% Acrylic and Pigments      |
| Display<br>Locations: | View this item in our <u>Auckland</u><br>Showroom. |