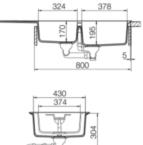

### **Product Overview**

| Overall sink size:    | 1160mm x 500mm                                     |
|-----------------------|----------------------------------------------------|
| Bowl dimension:       | 378mm x 430mm, 324mm x 347mm                       |
| Bowl depth:           | /170mm                                             |
| Bowl radius:          | 10mm                                               |
| Reversible:           | Yes                                                |
| Cut out size:         | 1140mm x 480mm                                     |
| Min cabinet size:     | 800mm                                              |
| Installation:         | Overmount, Undermount                              |
| Material:             | Quartz                                             |
| Material Grade:       | 80-85% Quartz and 15-20% Acrylic and Pigments      |
| Display<br>Locations: | View this item in our <u>Auckland</u><br>Showroom. |