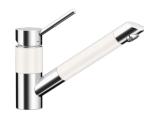

# Orbit

### **Production information**

| Code:             | 9390 WH                |
|-------------------|------------------------|
| Tap Pressure:     | Mains Pressure         |
| WELS rating:      | 1 Star                 |
| Warranty:         | 5 years                |
| Tap swivel spout: | 360°                   |
| Cartridge:        | Ceramic-Disc Cartridge |
| Assembled:        | Italy                  |
| Material:         | Brass                  |