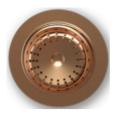

### **Production information**

| Code:             | 9390 WH                |
|-------------------|------------------------|
| Tap Pressure:     | Mains Pressure         |
| WELS rating:      | 1 Star                 |
| Warranty:         | 5 years                |
| Tap swivel spout: | 360°                   |
| Cartridge:        | Ceramic-Disc Cartridge |
| Assembled:        | Italy                  |
| Material:         | Brass                  |

### **WELS** rating

Tap Match