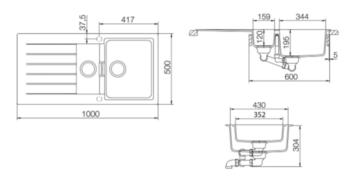

### **Product Overview**

| Overall sink size: | 1000mm x 500mm               |
|--------------------|------------------------------|
| Bowl dimension:    | 344mm x 430mm, 159mm x 352mm |
| Bowl depth:        | /120mm                       |
| Bowl radius:       | 10mm                         |
| Reversible:        | Yes                          |
| Cut out size:      | 980mm x 480mm                |
| Min cabinet size:  | 600mm                        |
| Installation:      | Overmount, Undermount        |
| Material:          | Quartz                       |
|                    |                              |

### Installation measurements