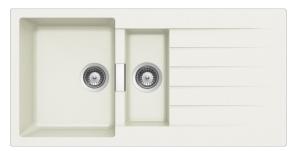

## Egmont 1000-15, Alpina

Code 20.9310.WH

### **Product Overview**

| Overall sink size: | 1000mm x 500mm               |
|--------------------|------------------------------|
| Bowl dimension:    | 344mm x 430mm, 159mm x 352mm |
| Bowl depth:        | /120mm                       |
| Bowl radius:       | 10mm                         |
| Reversible:        | Yes                          |
| Cut out size:      | 980mm x 480mm                |
| Min cabinet size:  | 600mm                        |
| Installation:      | Overmount, Undermount        |
| Material:          | Quartz                       |
|                    |                              |