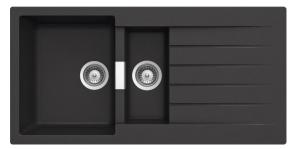

# **Egmont 1000-15, Nero**

Code 20.9311.BL

#### **Product Overview**

| Overall sink size: | 1000mm x 500mm               |
|--------------------|------------------------------|
| Bowl dimension:    | 344mm x 430mm, 159mm x 352mm |
| Bowl depth:        | /120mm                       |
| Bowl radius:       | 10mm                         |
| Reversible:        | Yes                          |
| Cut out size:      | 980mm x 480mm                |
| Min cabinet size:  | 600mm                        |
| Installation:      | Overmount, Undermount        |
| Material:          | Quartz                       |

Material Grade: 80-85% Quartz and 15-20% Acrylic and Pigments