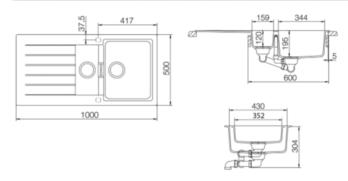

#### **Product Overview**

| Overall sink size: | 1000mm x 500mm               |
|--------------------|------------------------------|
| Bowl dimension:    | 344mm x 430mm, 159mm x 352mm |
| Bowl depth:        | /120mm                       |
| Bowl radius:       | 10mm                         |
| Reversible:        | Yes                          |
| Cut out size:      | 980mm x 480mm                |
| Min cabinet size:  | 600mm                        |
| Installation:      | Overmount, Undermount        |
| Material:          | Quartz                       |

### Installation measurements