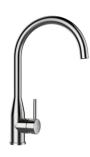

# Iap Match

# Marbella

| Production information |      |
|------------------------|------|
| Code:                  | null |

| Code:             | null            |
|-------------------|-----------------|
| Tap Pressure:     | Mains Pressure  |
| WELS rating:      | 1 Star          |
| Warranty:         | 5 years         |
| Tap swivel spout: | 360°            |
| Cartridge:        |                 |
| Assembled:        | Germany         |
| Material:         | Stainless Steel |