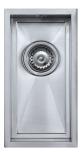

# Highland 1900U SOS Stainless Steel

Code 20.6001.SS

#### **Product Overview**

| Overall sink size: | 230mm x 440mm             |
|--------------------|---------------------------|
| Bowl dimension:    | 190mm x 400mm             |
| Bowl radius:       | 16mm                      |
| Reversible:        | No                        |
| Min cabinet size:  | 300mm                     |
| Installation:      |                           |
| Material:          | Stainless Steel           |
| Material Grade:    | 18/10.304 Stainless Steel |
|                    |                           |