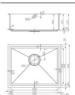

# **Highland 500U SOS Stainless Steel**





Code 20.6003.SS

### **Product Overview**

| Overall sink size: | 540mm x 440mm |
|--------------------|---------------|
| Bowl dimension:    | 500mm x 400mm |
| Bowl radius:       | 16mm          |
| Reversible:        | No            |
| Min cabinet size:  | 600mm         |
| Installation:      |               |

Material: Stainless Steel

Material Grade: 18/10.304 Stainless Steel

D i s p I a y View this item in our Christchurch

Locations:

Tap Match

Showroom.

# Installation measurements



Marbella



## **Production information**

| Code:             | null            |
|-------------------|-----------------|
| Tap Pressure:     | Mains Pressure  |
| WELS rating:      | 1 Star          |
| Warranty:         | 5 years         |
| Tap swivel spout: | 360°            |
| Cartridge:        |                 |
| Assembled:        | Germany         |
| Material:         | Stainless Steel |
|                   |                 |

# **WELS** rating

# Suggested accessories



Hot Mat, Stainless Steel