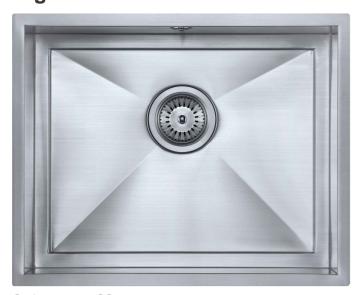

# **Highland 500U SOS Stainless Steel**

Code 20.6003.SS

### **Product Overview**

| Overall sink size: | 540mm x 440mm |
|--------------------|---------------|
| Bowl dimension:    | 500mm x 400mm |
| Bowl radius:       | 16mm          |
| Reversible:        | No            |
| Min cabinet size:  | 600mm         |
| Installation:      |               |

Material: Stainless Steel

Material Grade: 18/10.304 Stainless Steel

D i s p I a y View this item in our Christchurch

Locations:

Tap Match

Showroom.