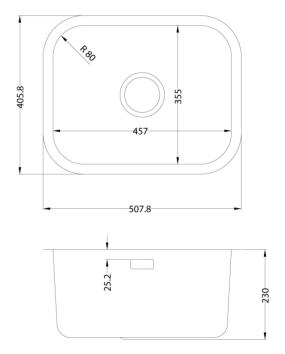

#### **Product Overview**

| Overall sink size: | 507.8mm x 405.8mm         |
|--------------------|---------------------------|
| Bowl dimension:    | 457mm x 355mm             |
| Bowl radius:       | 80mm                      |
| Reversible:        | Yes                       |
| Min cabinet size:  | 550mm                     |
| Installation:      | Overmount, Undermount     |
| Material:          | Stainless Steel           |
| Material Grade:    | 18/10.304 Stainless Steel |

#### Installation measurements