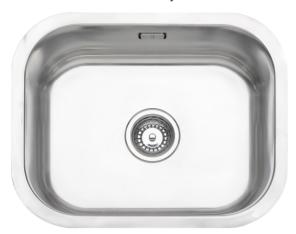

# Romano 460-10, Satin

Code 20.9251.SA

#### **Product Overview**

| Overall sink size: | 507.8mm x 405.8mm         |
|--------------------|---------------------------|
| Bowl dimension:    | 457mm x 355mm             |
| Bowl radius:       | 80mm                      |
| Reversible:        | Yes                       |
| Min cabinet size:  | 550mm                     |
| Installation:      | Overmount, Undermount     |
| Material:          | Stainless Steel           |
| Material Grade:    | 18/10.304 Stainless Steel |