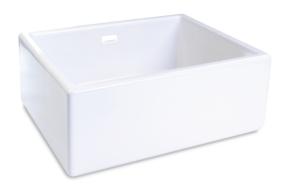

# Ashford 535-10, White

#### Code 20.1910.WH

#### **Product Overview**

Overall sink size: 595mm x 465mm

Bowl dimension: 535mm x 405mm

Reversible: No

Min cabinet size: 600mm

Installation: Island Mount, Undermount

Material: Ceramic