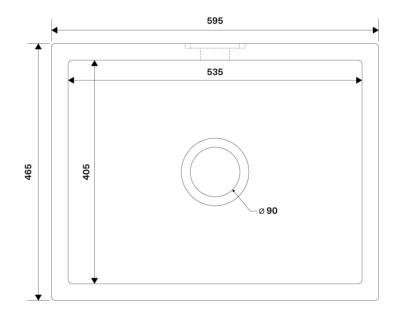

#### **Product Overview**

Overall sink size: 595mm x 465mm

Bowl dimension: 535mm x 405mm

Reversible: No

Min cabinet size: 600mm

Installation: Island Mount, Undermount

Material: Ceramic

#### Installation measurements