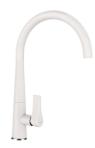

# Tap Match

## Mason

#### **Production information**

| Code:             | null           |
|-------------------|----------------|
| Tap Pressure:     | Mains Pressure |
| WELS rating:      | 2 Star         |
| Warranty:         | 5 years        |
| Tap swivel spout: | 360°           |
| Cartridge:        |                |
| Assembled:        | Germany        |
| Material:         | Brass          |
|                   |                |