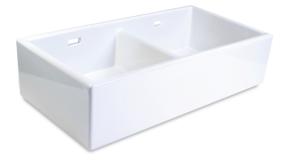

# Ashford, 400-20, White

#### Code 20.1912.WH

| Produc | ct Ove | erview |
|--------|--------|--------|
|        |        |        |

| Overall sink size: | 895mm x 465mm                |
|--------------------|------------------------------|
| Bowl dimension:    | 403mm x 405mm, 403mm x 405mm |
| Bowl depth:        | /200mm                       |
| Reversible:        | No                           |
| Min cabinet size:  | 900mm                        |
| Installation:      | Island Mount, Undermount     |
| Material:          | Ceramic                      |
|                    |                              |