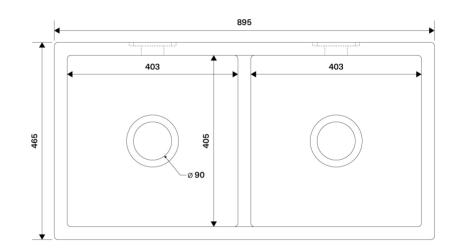

#### Code 20.1912.WH

| Produc | ct Ove | erview |
|--------|--------|--------|
|        |        |        |

| Overall sink size: | 895mm x 465mm                |
|--------------------|------------------------------|
| Bowl dimension:    | 403mm x 405mm, 403mm x 405mm |
| Bowl depth:        | /200mm                       |
| Reversible:        | No                           |
| Min cabinet size:  | 900mm                        |
| Installation:      | Island Mount, Undermount     |
| Material:          | Ceramic                      |
|                    |                              |

#### Installation measurements