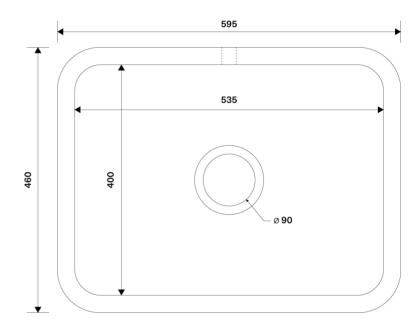

#### Installation measurements

#### **Product Overview**

Overall sink size: 595mm x 460mm

Bowl dimension: 535mm x 400mm

Reversible: No

Min cabinet size: 600mm

Installation: Island Mount, Undermount

Material: Ceramic