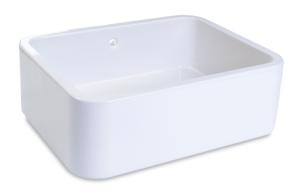

# Chester 535-10, White

#### Code 20.1913.WH

#### **Product Overview**

Overall sink size: 595mm x 460mm

Bowl dimension: 535mm x 400mm

Reversible: No

Min cabinet size: 600mm

Installation: Island Mount, Undermount

Material: Ceramic