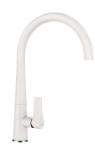

# Tap Match

## Mason

#### **Production information**

| Code:             | null           |
|-------------------|----------------|
| Tap Pressure:     | Mains Pressure |
| WELS rating:      | 2 Star         |
| Warranty:         | 5 years        |
| Tap swivel spout: | 360°           |
| Cartridge:        |                |
| Assembled:        | Germany        |
| Material:         | Brass          |
|                   |                |