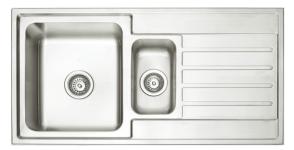

# Product overview

# Nebraska 1000-15, Satin





## Code 20.8632.SA

### **Product Overview**

| Overall sink size: | 1006mm x 506mm                 |
|--------------------|--------------------------------|
| Bowl dimension:    | 357.5mm x 400mm, 170mm x 275mm |
| Bowl depth:        | /156mm                         |
| Bowl radius:       | 35mm                           |
| Reversible:        | Yes                            |
| Cut out size:      | 976mm x 476mm                  |
| Min cabinet size:  | 600mm                          |
| Installation:      | Overmount, Undermount          |
| Material:          | Stainless Steel                |
| Material Grade:    | 18/10.304 Stainless Steel      |
|                    |                                |

### Installation measurements





# Tap Match

| Production information |