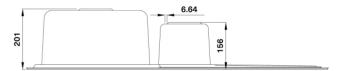

### **Product Overview**

| Overall sink size: | 1006mm x 506mm                 |
|--------------------|--------------------------------|
| Bowl dimension:    | 357.5mm x 400mm, 170mm x 275mm |
| Bowl depth:        | /156mm                         |
| Bowl radius:       | 35mm                           |
| Reversible:        | Yes                            |
| Cut out size:      | 976mm x 476mm                  |
| Min cabinet size:  | 600mm                          |
| Installation:      | Overmount, Undermount          |
| Material:          | Stainless Steel                |
| Material Grade:    | 18/10.304 Stainless Steel      |
|                    |                                |

### Installation measurements