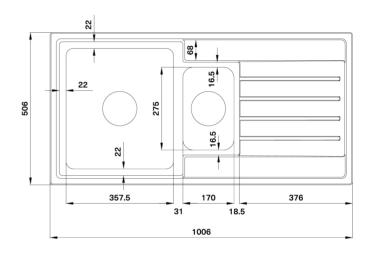

### **Product Overview**

| Overall sink size: | 1006mm x 506mm                 |
|--------------------|--------------------------------|
| Bowl dimension:    | 357.5mm x 400mm, 170mm x 275mm |
| Bowl depth:        | /156mm                         |
| Bowl radius:       | 35mm                           |
| Reversible:        | Yes                            |
| Cut out size:      | 976mm x 476mm                  |
| Min cabinet size:  | 600mm                          |
| Installation:      | Overmount, Undermount          |
| Material:          | Stainless Steel                |
| Material Grade:    | 18/10.304 Stainless Steel      |
|                    |                                |

### Installation measurements