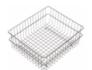

#### Suggested accessories

Basketwaste & Designer Overflow, suits badge type overflow

No Image

Tray, SS Perforated, 365 x 425 O.D

Basket, 320 x 380, Stainless Steel

Chopping Board, 351 x 410mm

Autosol 3in1 for Stainless Steel Cleaner 250ML