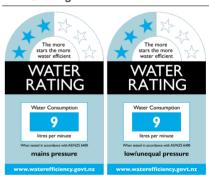

### **Production information**

| Code:             | 9202 CH                |
|-------------------|------------------------|
| Tap Pressure:     | All pressures          |
| WELS rating:      | 3 Star                 |
| Warranty:         | 5 years                |
| Tap swivel spout: | 360°                   |
| Cartridge:        | Ceramic-Disc Cartridge |
| Assembled:        | New Zealand            |
| Material:         | Brass                  |
|                   |                        |

## **WELS** rating

archant.co.nz Copyright © 2024 Archant Freephone 0800 272 4268 | Archant