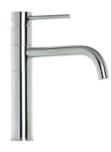

# Tap Match

### **Production information**

| Code:             | 9202 CH                |
|-------------------|------------------------|
| Tap Pressure:     | All pressures          |
| WELS rating:      | 3 Star                 |
| Warranty:         | 5 years                |
| Tap swivel spout: | 360°                   |
| Cartridge:        | Ceramic-Disc Cartridge |
| Assembled:        | New Zealand            |
| Material:         | Brass                  |
|                   |                        |