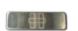

# Nebraska 1220-20, Satin

Code 20.8633.SA

## **Product Overview**

| Overall sink size: | 1208mm x 508mm               |
|--------------------|------------------------------|
| Bowl dimension:    | 340mm x 400mm, 340mm x 400mm |
| Bowl depth:        | /190mm                       |
| Bowl radius:       | 40mm                         |
| Reversible:        | Yes                          |
| Cut out size:      | 1178mm x 478mm               |
| Min cabinet size:  | 800mm                        |
| Installation:      | Overmount, Undermount        |
| Material:          | Stainless Steel              |
| Material Grade:    | 18/10.304 Stainless Steel    |