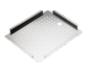

#### Suggested accessories

Basketwaste & Designer Overflow, suits badge type overflow

No Image

Tray, SS Perforated, 365 x 425 O.D

Basket, 320 x 380, Stainless Steel

Chopping Board, 351 x 410mm

Autosol 3in1 for Stainless Steel Cleaner 250ML