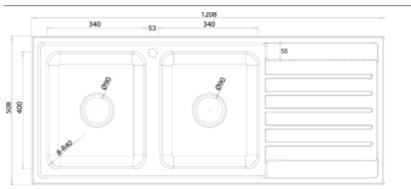

## **Product Overview**

| Overall sink size: | 1208mm x 508mm               |
|--------------------|------------------------------|
| Bowl dimension:    | 340mm x 400mm, 340mm x 400mm |
| Bowl depth:        | /190mm                       |
| Bowl radius:       | 40mm                         |
| Reversible:        | Yes                          |
| Cut out size:      | 1178mm x 478mm               |
| Min cabinet size:  | 800mm                        |
| Installation:      | Overmount, Undermount        |
| Material:          | Stainless Steel              |
| Material Grade:    | 18/10.304 Stainless Steel    |

### Installation measurements