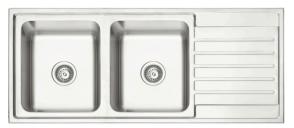

# Nebraska 1220-20, Satin

Code 20.8633.SA

## **Product Overview**

| Overall sink size: | 1208mm x 508mm               |
|--------------------|------------------------------|
| Bowl dimension:    | 340mm x 400mm, 340mm x 400mm |
| Bowl depth:        | /190mm                       |
| Bowl radius:       | 40mm                         |
| Reversible:        | Yes                          |
| Cut out size:      | 1178mm x 478mm               |
| Min cabinet size:  | 800mm                        |
| Installation:      | Overmount, Undermount        |
| Material:          | Stainless Steel              |
| Material Grade:    | 18/10.304 Stainless Steel    |