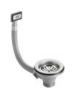

#### Suggested accessories

Basketwaste & Designer Overflow, suits badge type overflow

No Image

Tray, SS Perforated, 365 x 425 O.D

Basket, 320 x 380, Stainless Steel

Chopping Board, 351 x 410mm

Autosol 3in1 for Stainless Steel Cleaner 250ML

HH Waste Cover Badge for small O/ F Robiq\* Sinks (small)

Includes 20.9857.ZZ
Archant Overflow
Badge 20.9859.ZZ
Overflow T-Piece 20.9852.ZZ Lshape pipe 20.8649.SA
Basketwaste w
Overflow Hole
-20.9856.SA
Strainer