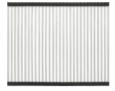

# Nebraska 1220-20, Satin

Code 20.8633.SA

## **Product Overview**

| Overall sink size: | 1208mm x 508mm               |
|--------------------|------------------------------|
| Bowl dimension:    | 340mm x 400mm, 340mm x 400mm |
| Bowl depth:        | /190mm                       |
| Bowl radius:       | 40mm                         |
| Reversible:        | Yes                          |
| Cut out size:      | 1178mm x 478mm               |
| Min cabinet size:  | 800mm                        |
| Installation:      | Overmount, Undermount        |
| Material:          | Stainless Steel              |
| Material Grade:    | 18/10.304 Stainless Steel    |