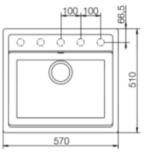

## Installation measurements

| Overall sink size: | 570mm x 510mm                                 |
|--------------------|-----------------------------------------------|
| Bowl dimension:    | 513mm x 358mm                                 |
| Bowl radius:       | 10mm                                          |
| Reversible:        | No                                            |
| Cut out size:      | 550mm x 490mm                                 |
| Min cabinet size:  | 600mm                                         |
| Installation:      | Overmount, Undermount                         |
| Material:          | Quartz                                        |
| Material Grade:    | 80-85% Quartz and 15-20% Acrylic and Pigments |
|                    |                                               |