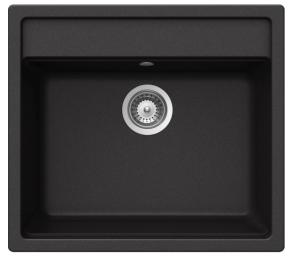

## Snowdon 570-10, Nero

Code 20.9711.BL

## Installation measurements

| Overall sink size: | 570mm x 510mm                                 |
|--------------------|-----------------------------------------------|
| Bowl dimension:    | 513mm x 358mm                                 |
| Bowl radius:       | 10mm                                          |
| Reversible:        | No                                            |
| Cut out size:      | 550mm x 490mm                                 |
| Min cabinet size:  | 600mm                                         |
| Installation:      | Overmount, Undermount                         |
| Material:          | Quartz                                        |
| Material Grade:    | 80-85% Quartz and 15-20% Acrylic and Pigments |
|                    |                                               |