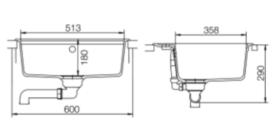

## Installation measurements

| Overall sink size: | 570mm x 510mm                                 |
|--------------------|-----------------------------------------------|
| Bowl dimension:    | 513mm x 358mm                                 |
| Bowl radius:       | 10mm                                          |
| Reversible:        | No                                            |
| Cut out size:      | 550mm x 490mm                                 |
| Min cabinet size:  | 600mm                                         |
| Installation:      | Overmount, Undermount                         |
| Material:          | Quartz                                        |
| Material Grade:    | 80-85% Quartz and 15-20% Acrylic and Pigments |
|                    |                                               |